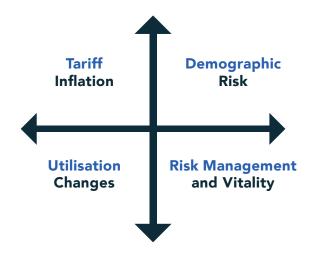

#### Annual effective increase of 5.3%

Discovery Health Medical Scheme (DHMS) has, for the second year, announced that they will not be increasing contributions effective 1 January 2022. Member will enjoy the benefits of no increase until 1 May 2022, when contributions will increase by 7.9% across all DHMS plans. DHMS further confirmed that the resulting annual effective increase for 2022 will accordingly be 5.3%; within the target of CPI+3%. DHMS' decision has been enabled by the scheme leveraging its strong reserve position, while considering the following factors: