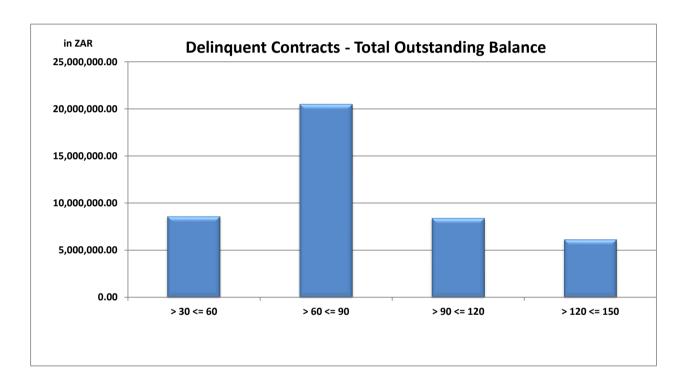

28                                   | 43.51%                                   | 20,473,508                                   | 46.93%                          |  |  |  |  |  |  |  |
| > 90 <= 120     | 97                                    | 18.51%                                   | 8,410,109                                    | 19.28%                          |  |  |  |  |  |  |  |
| > 120 <= 150    | 105                                   | 20.04%                                   | 6,156,230                                    | 14.11%                          |  |  |  |  |  |  |  |
| Total           | 524                                   | 100.00%                                  | 43,626,338                                   | 100.00%                         |  |  |  |  |  |  |  |





Information Date: 2024/01/31
Period: Jan-24

Period Number: 7

#### **Defaulted Contracts**

| Total Portfolio (excluding evergreen) |                               |                                          |   |                                                   |                                 |  |
|---------------------------------------|-------------------------------|------------------------------------------|---|---------------------------------------------------|---------------------------------|--|
| Days in Arears                        | Number of<br>Operating Leases | Percentage of<br>Opertaing Leases<br>(%) |   | Outstanding<br>ounted Principal<br>Balance<br>(R) | Percentage of<br>Balance<br>(%) |  |
| > 150 <= 180                          | 85                            |