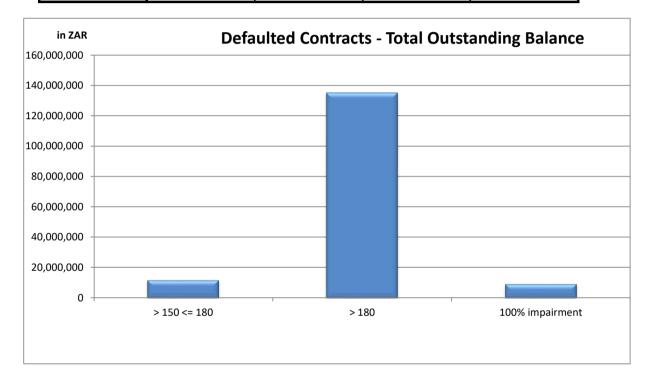

ipal<br>Balance<br>(R) | Percentage of<br>Balance<br>(%) |  |
| > 150 <= 180                          | 85                            | 5.1%                                     | R | 11,665,315                                        | 7.9%                            |  |
| > 180                                 | 1,573                         | 94.9%                                    | R | 135,071,114                                       | 92.1%                           |  |
| Total                                 | 1,658                         | 100.00%                                  |   | 146,736,429                                       | 100.00%                         |  |

| 100% impairment | 48 | 2.9% | R 9,176,707 | 6.3% |
|-----------------|----|------|-------------|------|





Information Date: 2024/01/31

Period: Jan-2

Period Number: 7

Excess Spread

| ı | Month-end | Payment Date | Interest - equipment<br>leases | Interest -<br>permitted<br>investments | Early settlement profits | Evergreens     | Other Income | Revenue (a)     | Receipts under<br>hedge agreements<br>(b) | Senior expenses<br>(excl tax, incl<br>swap payment) | Provision for<br>Income Tax | All senior expenses (c) | Note interest (d) | Excess Spread (a)<br>+ (b) - (c) - (d) | Notes issued (average for the month) | Excess spread as % of notes | Excess spread as<br>% of notes<br>(annualised) |
|---|-----------|--------------|--------------------------------|----------------------------------------|--------------------------|----------------|--------------|-----------------|------------------